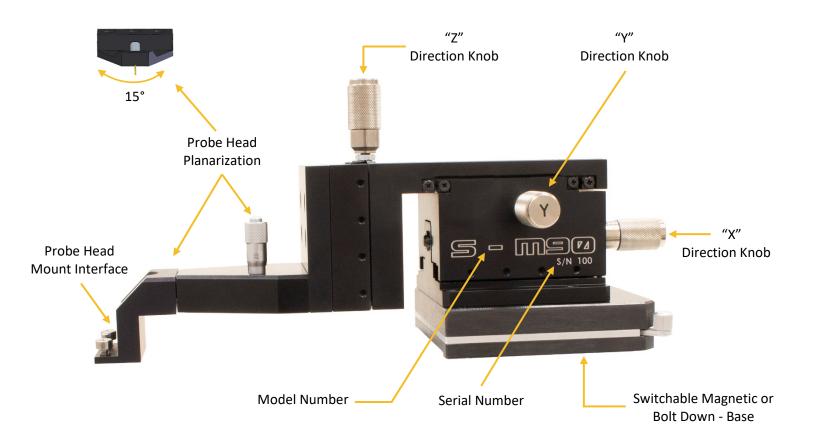

The S-M90 stable 4-axis Micropositioner
For RF probe heads, High power probe heads, 4-point
resistivity probe heads, Wedge cards, glass slides for
material handling and a variety of other uses.
The smooth motion of the X-Y & Z knobs (at 90°) along
with the micrometer driven planarization knob makes
the S-M90 one of the most general-purpose
positioners in the RF and High-power probing markets.

#### Model S-M90

Travel range X-Y-Z=25 mm

Planarization range <u>+</u> 7.5° (0.1° resolution)

Feature resolution 2µm

Mounting Switchable Magnetic or

Bolt-down

Orientation North-South/ East-West

Footprint See Next Page