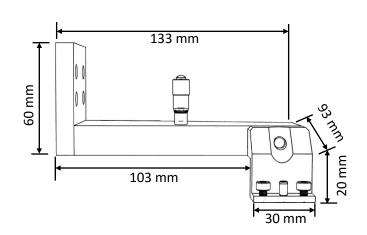

## ❖ DIMENSIONS – S-M90 Body, Switchable Magnet Base, Bolt Down - Hard Mount

S-M90

Note \* = Center of Travel

North - South Probe Arm

**East-West Probe Arm** 

**Switchable Magnet Base** 

Hard Mount - Bolt Down Base