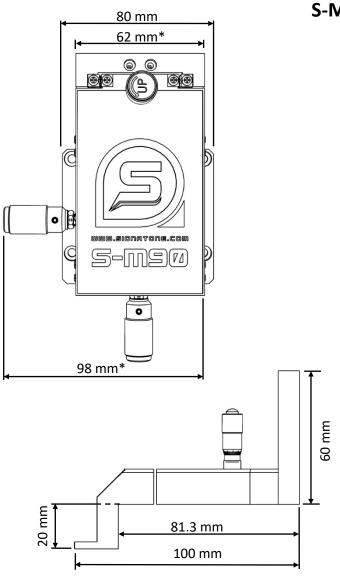

#### Model S-M90

Travel range X-Y-Z=25 mm

Planarization range <u>+</u> 7.5° (0.1° resolution)

Feature resolution 2µm

Mounting Switchable Magnetic or

Bolt-down

Orientation North-South/ East-West

Footprint See Next Page

## ❖ DIMENSIONS – S-M90 Body, Switchable Magnet Base, Bolt Down - Hard Mount

S-M90

Note \* = Center of Travel

North - South Probe Arm

**East-West Probe Arm** 

**Switchable Magnet Base** 

Hard Mount - Bolt Down Base