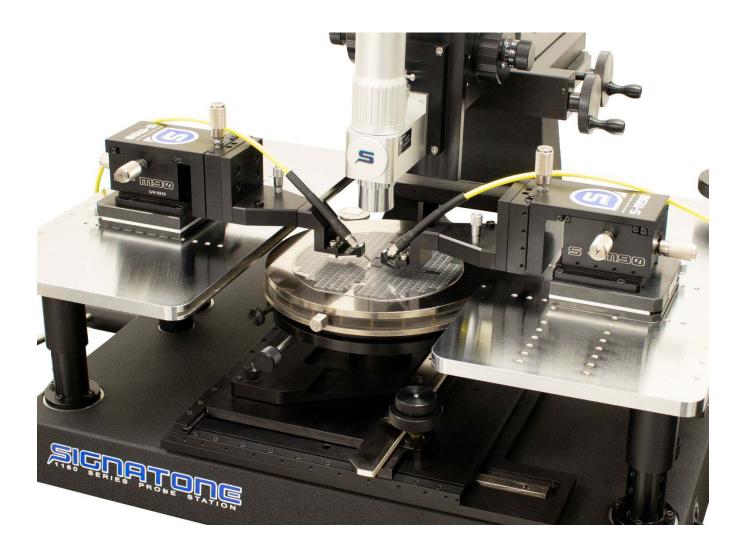

The S-M90 stable 4-axis Micropositioner
For RF probe heads, High power probe heads, 4-point
resistivity probe heads, Wedge cards, glass slides for
material handling and a variety of other uses.
The smooth motion of the X-Y & Z knobs (at 90°) along
with the micrometer driven planarization knob makes
the S-M90 one of the most general-purpose
positioners in the RF and High-power probing markets.

#### **Designed for a Variety of Probing Applications**

- RF DC-110 GHz
- High Power Test
- Resistivity Measurements
- Wedge Card Probing
- Material Transfer
- MEMS Test
- Your Application

S-M90-MMW