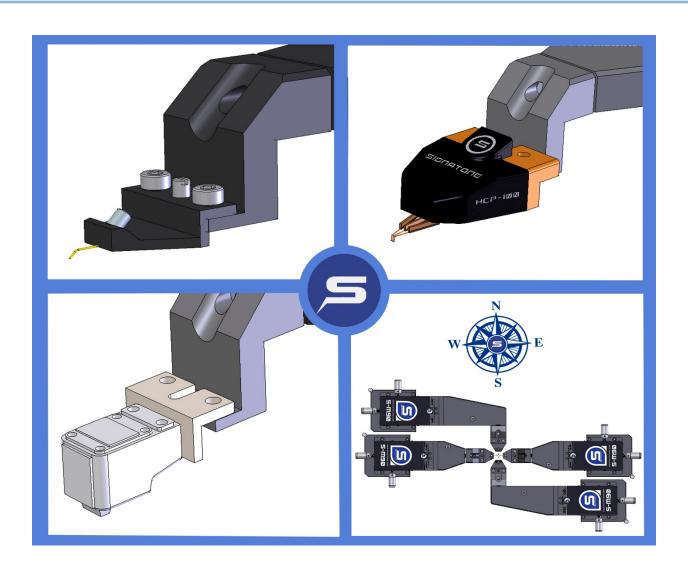

The S-M90 stable 4-axis Micropositioner
For RF probe heads, High power probe heads, 4-point
resistivity probe heads, Wedge cards, glass slides for
material handling and a variety of other uses.
The smooth motion of the X-Y & Z knobs (at 90°) along
with the micrometer driven planarization knob makes
the S-M90 one of the most general-purpose
positioners in the RF and High-power probing markets.

#### **Designed for a Variety of Probing Applications**

- RF DC-110 GHz
- High Power Test
- Resistivity Measurements
- Wedge Card Probing
- Material Transfer
- MEMS Test
- Your Application

S-M90-MMW

## ❖ DIMENSIONS – S-M90 Body, Switchable Magnet Base, Bolt Down - Hard Mount

S-M90

Note \* = Center of Travel

North - South Probe Arm

**East-West Probe Arm** 

**Switchable Magnet Base** 

Hard Mount - Bolt Down Base