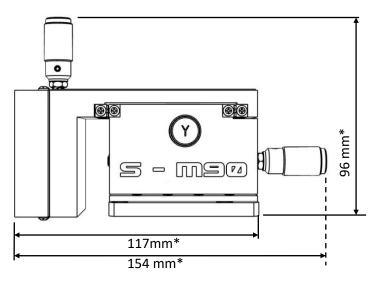

## ❖ DIMENSIONS – S-M90 Body, Switchable Magnet Base, Bolt Down - Hard Mount

S-M90

Note \* = Center of Travel

North - South Probe Arm

**East-West Probe Arm** 

**Switchable Magnet Base** 

Hard Mount - Bolt Down Base