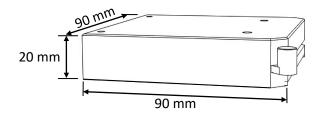

## ❖ DIMENSIONS – S-M90 Body, Switchable Magnet Base, Bolt Down - Hard Mount

S-M90

Note \* = Center of Travel

North - South Probe Arm

**East-West Probe Arm** 

**Switchable Magnet Base** 

Hard Mount - Bolt Down Base