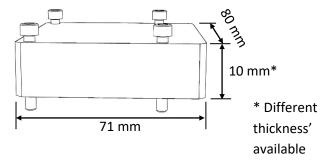

## ❖ DIMENSIONS – S-M90 Body, Switchable Magnet Base, Bolt Down - Hard Mount

S-M90

Note \* = Center of Travel

North - South Probe Arm

**East-West Probe Arm** 

**Switchable Magnet Base** 

Hard Mount - Bolt Down Base